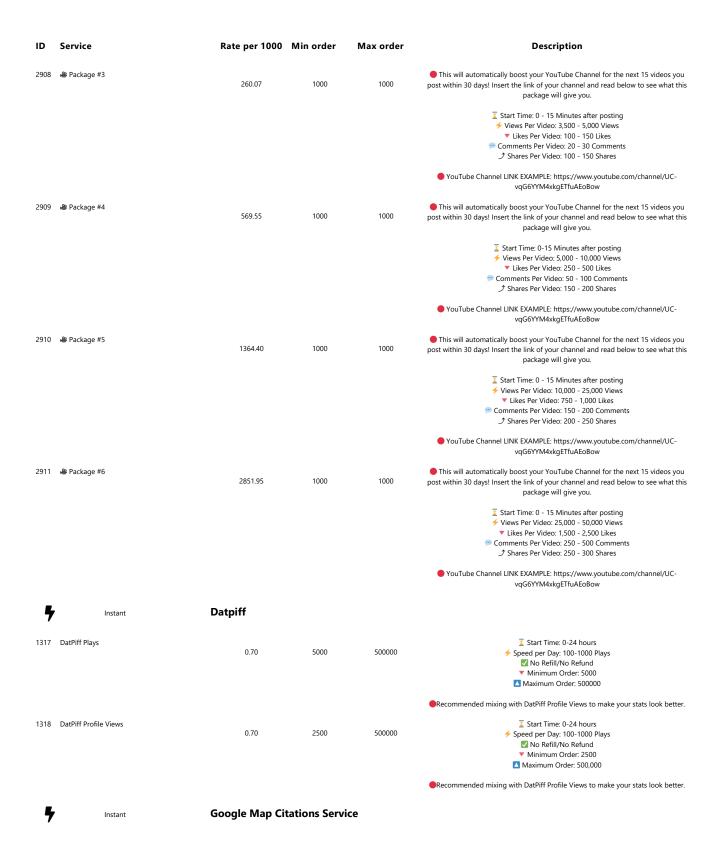

29. As shown below in Figures  $1-3^5$ , Defendants charged different prices for fake engagement based on the type of fake engagement (*e.g.*, likes, comments, followers, or views), the quantity of fake engagement provided, the service being targeted (*e.g.*, Instagram, Facebook, Twitter), and the speed at which the fake engagement was provided. Ex. 4.

Figure 1: Instant-Fans Pricing – Instagram Likes

<sup>&</sup>lt;sup>5</sup> In Figures 1-3, the center columns, from left to right, represent the cost per 1,000 actions, the minimum purchase amount allowed, and the maximum purchase amount allowed. For example, in Figure 1, the cost per 1,000 likes was \$1.155, the minimum order was 50 likes and the maximum quantity was 10,000 likes.

5 6

7

4

89

10

11

1819

17