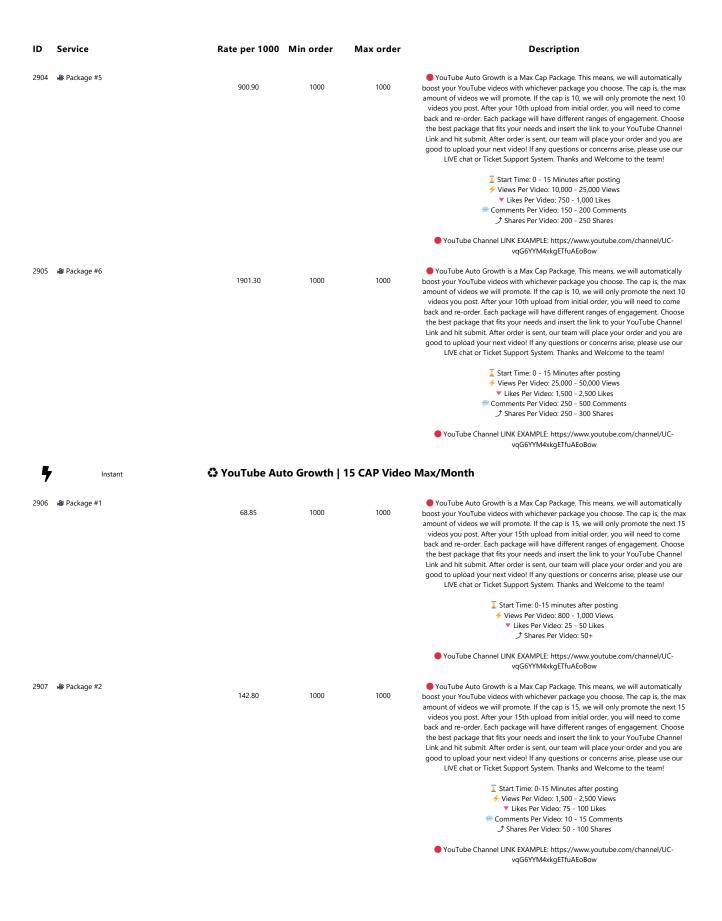

29. As shown below in Figures  $1-3^5$ , Defendants charged different prices for fake engagement based on the type of fake engagement (*e.g.*, likes, comments, followers, or views), the quantity of fake engagement provided, the service being targeted (*e.g.*, Instagram, Facebook, Twitter), and the speed at which the fake engagement was provided. Ex. 4.

Figure 1: Instant-Fans Pricing – Instagram Likes

<sup>&</sup>lt;sup>5</sup> In Figures 1-3, the center columns, from left to right, represent the cost per 1,000 actions, the minimum purchase amount allowed, and the maximum purchase amount allowed. For example, in Figure 1, the cost per 1,000 likes was \$1.155, the minimum order was 50 likes and the maximum quantity was 10,000 likes.

5 6

7

4

89

10

11

1819

17