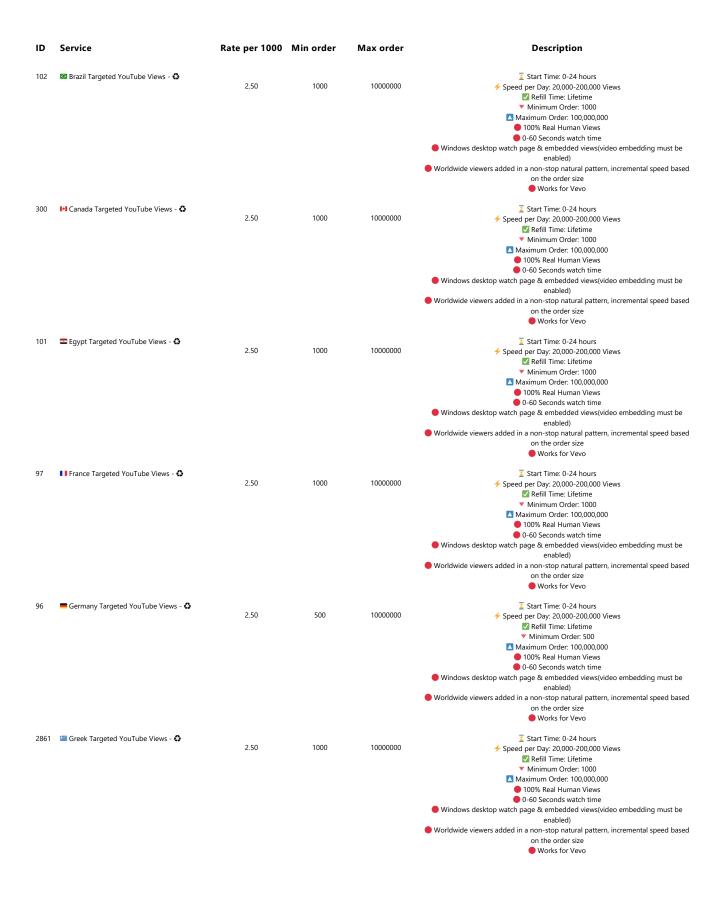

5 6

7

4

89

10

11

1819

17

# Case 3:20-cy-07348 Document 1 Filed 10/20/20 Page 27 of 111 2020-07-16 - Instant-fans.com Services

| ID   | Service                                 | Rate per 1000         | Min order    | Max order         | Description                                                                                                                                                                       |
|------|-----------------------------------------|-----------------------|--------------|-------------------|-----------------------------------------------------------------------------------------------------------------------------------------------------------------------------------|
| 7    | Instant                                 | ★ Instagram Co        | omments Fr   | om Verified Accou | ints                                                                                                                                                                              |
| 2859 | Random Comments From Verified Accounts  | 3000.00               | 1            | 10                | Start Time: 0-12 hours     ✓ Speed per Day: 5-10     ✓ Refill Time: 30 Days     ✓ Minimum Order: 1     ✓ Maximum Order: 10                                                        |
| 2860 | Custom Comments From Verified Accounts  | 4500.00               | 1            | 10                |                                                                                                                                                                                   |
|      |                                         |                       |              |                   | *No offensive/sexual/negative comments will be accepted                                                                                                                           |
| 7    | Instant                                 | <b>⋓ Instagram Fo</b> | llowers - Re | fill Guaranteed   |                                                                                                                                                                                   |
| 2881 | Real Instagram Followers - 5k Max       | 2.52                  | 100          | 5000              | <ul> <li>∑ Start Time: Instant</li> <li>✓ Speed per Day: 5,000 Followers</li> <li>☑ Refill Time: 30 Days</li> <li>▼ Minimum Order: 100</li> <li>▲ Maximum Order: 5,000</li> </ul> |
| 2882 | Real Instagram Followers - 10k Max      | 2.70                  | 100          | 10000             |                                                                                                                                                                                   |
| 181  | Instagram Followers - 15k Max           | 3.60                  | 50           | 15000             |                                                                                                                                                                                   |
| 2707 | ♥ Real Instagram Followers - 30k Max    | 4.35                  | 100          | 30000             |                                                                                                                                                                                   |
| 299  | Instagram Followers - 20k Max           | 5.25                  | 100          | 20000             | ☐ Start Time: 0-1 Hour  → Speed per Day: 500-5,000 Followers  ☑ Refill Time: 15 Days  ▼ Minimum Order: 20  ☑ Maximum Order: 20,000                                                |
| 2423 | Instagram Followers - 15k Max - 🗘       | 5.30                  | 100          | 15000             |                                                                                                                                                                                   |
| 188  | European Instagram Followers - 100k Max | 6.00                  | 100          | 100000            |                                                                                                                                                                                   |
| 2418 | Instagram Followers - 200k Max - 🞝      | 6.00                  | 100          | 200000            |                                                                                                                                                                                   |
| 2688 | ♥ Real Instagram Followers - 100k Max   | 8.20                  | 50           | 100000            |                                                                                                                                                                                   |
| 2333 | Real Instagram Followers - 3k Max       | 7.84                  | 50           | 15000             |                                                                                                                                                                                   |