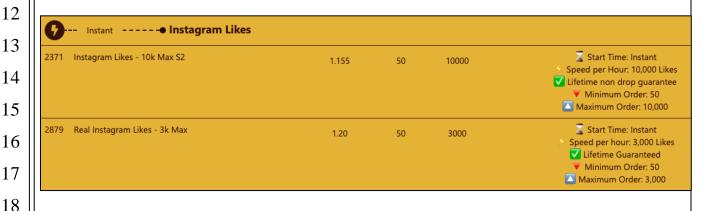

29. As shown below in Figures  $1-3^5$ , Defendants charged different prices for fake engagement based on the type of fake engagement (*e.g.*, likes, comments, followers, or views), the quantity of fake engagement provided, the service being targeted (*e.g.*, Instagram, Facebook, Twitter), and the speed at which the fake engagement was provided. Ex. 4.

Figure 1: Instant-Fans Pricing – Instagram Likes

<sup>&</sup>lt;sup>5</sup> In Figures 1-3, the center columns, from left to right, represent the cost per 1,000 actions, the minimum purchase amount allowed, and the maximum purchase amount allowed. For example, in Figure 1, the cost per 1,000 likes was \$1.155, the minimum order was 50 likes and the maximum quantity was 10,000 likes.

5 6

7

4

89

10

11

1819

17