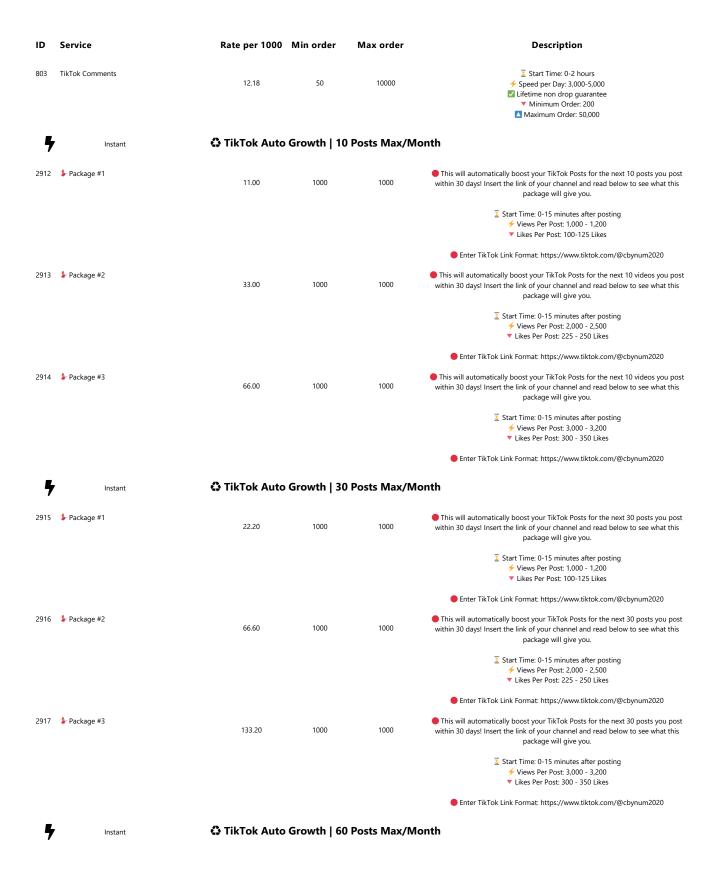

5 6

7

4

89

10

11

1819

17

# Case 3:20-cy-07348 Document 1 Filed 10/20/20 Page 27 of 111 2020-07-16 - Instant-fans.com Services

| ID   | Service                                 | Rate per 1000         | Min order    | Max order         | Description                                                                                                                                                                       |
|------|-----------------------------------------|-----------------------|--------------|-------------------|-----------------------------------------------------------------------------------------------------------------------------------------------------------------------------------|
| 7    | Instant                                 | ★ Instagram Co        | omments Fr   | om Verified Accou | ints                                                                                                                                                                              |
| 2859 | Random Comments From Verified Accounts  | 3000.00               | 1            | 10                | Start Time: 0-12 hours     ✓ Speed per Day: 5-10     ✓ Refill Time: 30 Days     ✓ Minimum Order: 1     ✓ Maximum Order: 10                                                        |
| 2860 | Custom Comments From Verified Accounts  | 4500.00               | 1            | 10                |                                                                                                                                                                                   |
|      |                                         |                       |              |                   | *No offensive/sexual/negative comments will be accepted                                                                                                                           |
| 7    | Instant                                 | <b>⋓ Instagram Fo</b> | llowers - Re | fill Guaranteed   |                                                                                                                                                                                   |
| 2881 | Real Instagram Followers - 5k Max       | 2.52                  | 100          | 5000              | <ul> <li>∑ Start Time: Instant</li> <li>✓ Speed per Day: 5,000 Followers</li> <li>☑ Refill Time: 30 Days</li> <li>▼ Minimum Order: 100</li> <li>▲ Maximum Order: 5,000</li> </ul> |
| 2882 | Real Instagram Followers - 10k Max      | 2.70                  | 100          | 10000             |                                                                                                                                                                                   |
| 181  | Instagram Followers - 15k Max           | 3.60                  | 50           | 15000             |                                                                                                                                                                                   |
| 2707 | ♥ Real Instagram Followers - 30k Max    | 4.35                  | 100          | 30000             |                                                                                                                                                                                   |
| 299  | Instagram Followers - 20k Max           | 5.25                  | 100          | 20000             | ☐ Start Time: 0-1 Hour  → Speed per Day: 500-5,000 Followers  ☑ Refill Time: 15 Days  ▼ Minimum Order: 20  ☑ Maximum Order: 20,000                                                |
| 2423 | Instagram Followers - 15k Max - 🗘       | 5.30                  | 100          | 15000             |                                                                                                                                                                                   |
| 188  | European Instagram Followers - 100k Max | 6.00                  | 100          | 100000            |                                                                                                                                                                                   |
| 2418 | Instagram Followers - 200k Max - 🞝      | 6.00                  | 100          | 200000            |                                                                                                                                                                                   |
| 2688 | ♥ Real Instagram Followers - 100k Max   | 8.20                  | 50           | 100000            |                                                                                                                                                                                   |
| 2333 | Real Instagram Followers - 3k Max       | 7.84                  | 50           | 15000             |                                                                                                                                                                                   |