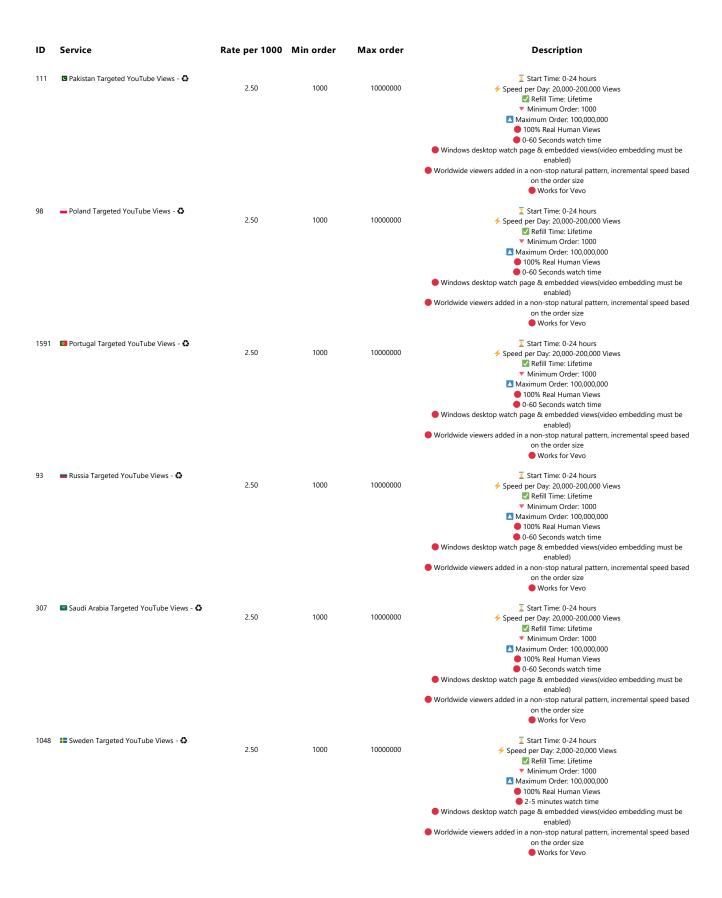

## **EXHIBIT 4**

# Case 3:20-cy-07348 Document 1 Filed 10/20/20 Page 27 of 111 2020-07-16 - Instant-fans.com Services

| ID   | Service                                 | Rate per 1000         | Min order    | Max order         | Description                                                                                                                                                                       |
|------|-----------------------------------------|-----------------------|--------------|-------------------|-----------------------------------------------------------------------------------------------------------------------------------------------------------------------------------|
| 7    | Instant                                 | ★ Instagram Co        | omments Fr   | om Verified Accou | ints                                                                                                                                                                              |
| 2859 | Random Comments From Verified Accounts  | 3000.00               | 1            | 10                | Start Time: 0-12 hours     ✓ Speed per Day: 5-10     ✓ Refill Time: 30 Days     ✓ Minimum Order: 1     ✓ Maximum Order: 10                                                        |
| 2860 | Custom Comments From Verified Accounts  | 4500.00               | 1            | 10                |                                                                                                                                                                                   |
|      |                                         |                       |              |                   | *No offensive/sexual/negative comments will be accepted                                                                                                                           |
| 7    | Instant                                 | <b>⋓ Instagram Fo</b> | llowers - Re | fill Guaranteed   |                                                                                                                                                                                   |
| 2881 | Real Instagram Followers - 5k Max       | 2.52                  | 100          | 5000              | <ul> <li>∑ Start Time: Instant</li> <li>✓ Speed per Day: 5,000 Followers</li> <li>☑ Refill Time: 30 Days</li> <li>▼ Minimum Order: 100</li> <li>▲ Maximum Order: 5,000</li> </ul> |
| 2882 | Real Instagram Followers - 10k Max      | 2.70                  | 100          | 10000             |                                                                                                                                                                                   |
| 181  | Instagram Followers - 15k Max           | 3.60                  | 50           | 15000             |                                                                                                                                                                                   |
| 2707 | ♥ Real Instagram Followers - 30k Max    | 4.35                  | 100          | 30000             |                                                                                                                                                                                   |
| 299  | Instagram Followers - 20k Max           | 5.25                  | 100          | 20000             | ☐ Start Time: 0-1 Hour  → Speed per Day: 500-5,000 Followers  ☑ Refill Time: 15 Days  ▼ Minimum Order: 20  ☑ Maximum Order: 20,000                                                |
| 2423 | Instagram Followers - 15k Max - 🗘       | 5.30                  | 100          | 15000             |                                                                                                                                                                                   |
| 188  | European Instagram Followers - 100k Max | 6.00                  | 100          | 100000            |                                                                                                                                                                                   |
| 2418 | Instagram Followers - 200k Max - 🞝      | 6.00                  | 100          | 200000            |                                                                                                                                                                                   |
| 2688 | ♥ Real Instagram Followers - 100k Max   | 8.20                  | 50           | 100000            |                                                                                                                                                                                   |
| 2333 | Real Instagram Followers - 3k Max       | 7.84                  | 50           | 15000             |                                                                                                                                                                                   |