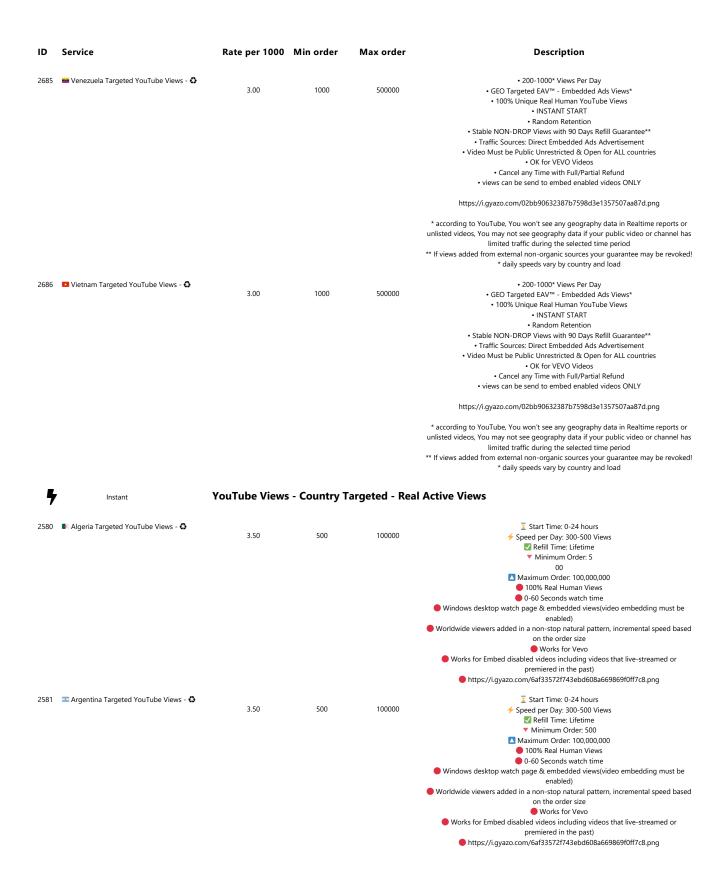

## **EXHIBIT 4**

# Case 3:20-cy-07348 Document 1 Filed 10/20/20 Page 27 of 111 2020-07-16 - Instant-fans.com Services

| ID   | Service                                 | Rate per 1000         | Min order    | Max order         | Description                                                                                                                                                                       |
|------|-----------------------------------------|-----------------------|--------------|-------------------|-----------------------------------------------------------------------------------------------------------------------------------------------------------------------------------|
| 7    | Instant                                 | ★ Instagram Co        | omments Fr   | om Verified Accou | ints                                                                                                                                                                              |
| 2859 | Random Comments From Verified Accounts  | 3000.00               | 1            | 10                | Start Time: 0-12 hours     ✓ Speed per Day: 5-10     ✓ Refill Time: 30 Days     ✓ Minimum Order: 1     ✓ Maximum Order: 10                                                        |
| 2860 | Custom Comments From Verified Accounts  | 4500.00               | 1            | 10                |                                                                                                                                                                                   |
|      |                                         |                       |              |                   | *No offensive/sexual/negative comments will be accepted                                                                                                                           |
| 7    | Instant                                 | <b>⋓ Instagram Fo</b> | llowers - Re | fill Guaranteed   |                                                                                                                                                                                   |
| 2881 | Real Instagram Followers - 5k Max       | 2.52                  | 100          | 5000              | <ul> <li>∑ Start Time: Instant</li> <li>✓ Speed per Day: 5,000 Followers</li> <li>☑ Refill Time: 30 Days</li> <li>▼ Minimum Order: 100</li> <li>▲ Maximum Order: 5,000</li> </ul> |
| 2882 | Real Instagram Followers - 10k Max      | 2.70                  | 100          | 10000             |                                                                                                                                                                                   |
| 181  | Instagram Followers - 15k Max           | 3.60                  | 50           | 15000             |                                                                                                                                                                                   |
| 2707 | ♥ Real Instagram Followers - 30k Max    | 4.35                  | 100          | 30000             |                                                                                                                                                                                   |
| 299  | Instagram Followers - 20k Max           | 5.25                  | 100          | 20000             | ☐ Start Time: 0-1 Hour  → Speed per Day: 500-5,000 Followers  ☑ Refill Time: 15 Days  ▼ Minimum Order: 20  ☑ Maximum Order: 20,000                                                |
| 2423 | Instagram Followers - 15k Max - 🗘       | 5.30                  | 100          | 15000             |                                                                                                                                                                                   |
| 188  | European Instagram Followers - 100k Max | 6.00                  | 100          | 100000            |                                                                                                                                                                                   |
| 2418 | Instagram Followers - 200k Max - 🞝      | 6.00                  | 100          | 200000            |                                                                                                                                                                                   |
| 2688 | ♥ Real Instagram Followers - 100k Max   | 8.20                  | 50           | 100000            |                                                                                                                                                                                   |
| 2333 | Real Instagram Followers - 3k Max       | 7.84                  | 50           | 15000             |                                                                                                                                                                                   |