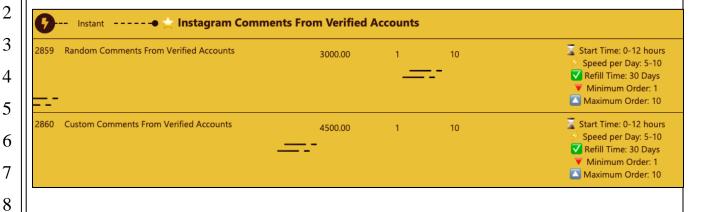

29. As shown below in Figures  $1-3^5$ , Defendants charged different prices for fake engagement based on the type of fake engagement (*e.g.*, likes, comments, followers, or views), the quantity of fake engagement provided, the service being targeted (*e.g.*, Instagram, Facebook, Twitter), and the speed at which the fake engagement was provided. Ex. 4.

17

18

19

20

21

22

23

24