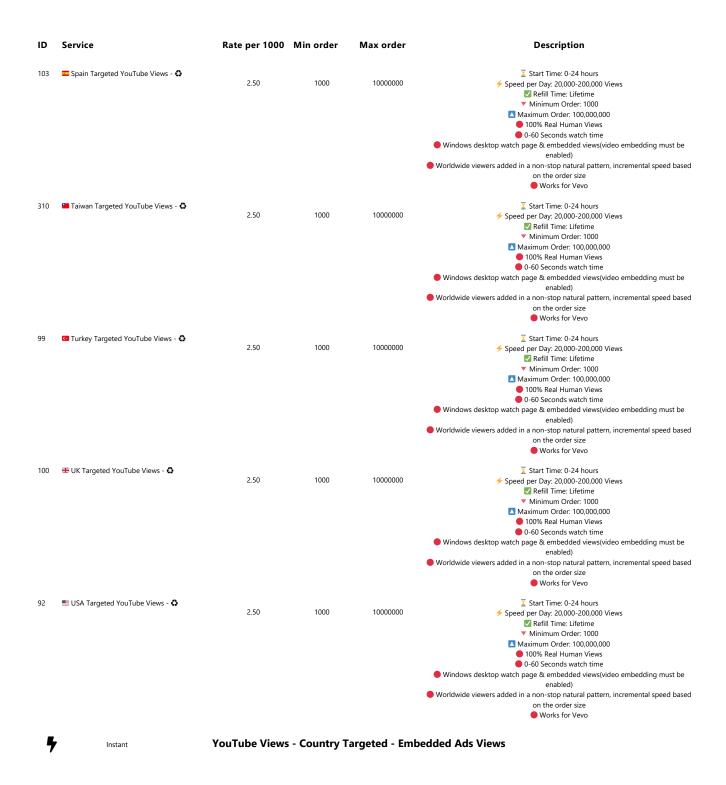

## **EXHIBIT 4**

# Case 3:20-cy-07348 Document 1 Filed 10/20/20 Page 27 of 111 2020-07-16 - Instant-fans.com Services

| ID   | Service                                 | Rate per 1000         | Min order    | Max order         | Description                                                                                                                                                                       |
|------|-----------------------------------------|-----------------------|--------------|-------------------|-----------------------------------------------------------------------------------------------------------------------------------------------------------------------------------|
| 7    | Instant                                 | ★ Instagram Co        | omments Fr   | om Verified Accou | ints                                                                                                                                                                              |
| 2859 | Random Comments From Verified Accounts  | 3000.00               | 1            | 10                | Start Time: 0-12 hours     ✓ Speed per Day: 5-10     ✓ Refill Time: 30 Days     ✓ Minimum Order: 1     ✓ Maximum Order: 10                                                        |
| 2860 | Custom Comments From Verified Accounts  | 4500.00               | 1            | 10                |                                                                                                                                                                                   |
|      |                                         |                       |              |                   | *No offensive/sexual/negative comments will be accepted                                                                                                                           |
| 7    | Instant                                 | <b>⋓ Instagram Fo</b> | llowers - Re | fill Guaranteed   |                                                                                                                                                                                   |
| 2881 | Real Instagram Followers - 5k Max       | 2.52                  | 100          | 5000              | <ul> <li>∑ Start Time: Instant</li> <li>✓ Speed per Day: 5,000 Followers</li> <li>☑ Refill Time: 30 Days</li> <li>▼ Minimum Order: 100</li> <li>▲ Maximum Order: 5,000</li> </ul> |
| 2882 | Real Instagram Followers - 10k Max      | 2.70                  | 100          | 10000             |                                                                                                                                                                                   |
| 181  | Instagram Followers - 15k Max           | 3.60                  | 50           | 15000             |                                                                                                                                                                                   |
| 2707 | ♥ Real Instagram Followers - 30k Max    | 4.35                  | 100          | 30000             |                                                                                                                                                                                   |
| 299  | Instagram Followers - 20k Max           | 5.25                  | 100          | 20000             | ☐ Start Time: 0-1 Hour  → Speed per Day: 500-5,000 Followers  ☑ Refill Time: 15 Days  ▼ Minimum Order: 20  ☑ Maximum Order: 20,000                                                |
| 2423 | Instagram Followers - 15k Max - 🗘       | 5.30                  | 100          | 15000             |                                                                                                                                                                                   |
| 188  | European Instagram Followers - 100k Max | 6.00                  | 100          | 100000            |                                                                                                                                                                                   |
| 2418 | Instagram Followers - 200k Max - 🞝      | 6.00                  | 100          | 200000            |                                                                                                                                                                                   |
| 2688 | ♥ Real Instagram Followers - 100k Max   | 8.20                  | 50           | 100000            |                                                                                                                                                                                   |
| 2333 | Real Instagram Followers - 3k Max       | 7.84                  | 50           | 15000             |                                                                                                                                                                                   |