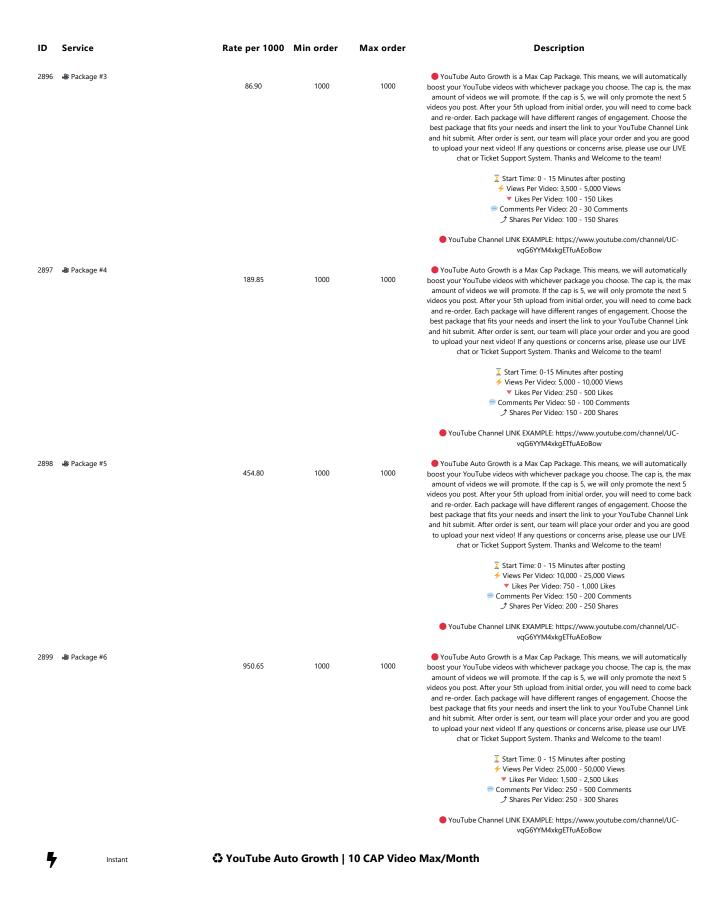

29. As shown below in Figures  $1-3^5$ , Defendants charged different prices for fake engagement based on the type of fake engagement (*e.g.*, likes, comments, followers, or views), the quantity of fake engagement provided, the service being targeted (*e.g.*, Instagram, Facebook, Twitter), and the speed at which the fake engagement was provided. Ex. 4.

Figure 1: Instant-Fans Pricing – Instagram Likes

<sup>&</sup>lt;sup>5</sup> In Figures 1-3, the center columns, from left to right, represent the cost per 1,000 actions, the minimum purchase amount allowed, and the maximum purchase amount allowed. For example, in Figure 1, the cost per 1,000 likes was \$1.155, the minimum order was 50 likes and the maximum quantity was 10,000 likes.

5 6

7

4

89

10

11

1819

17