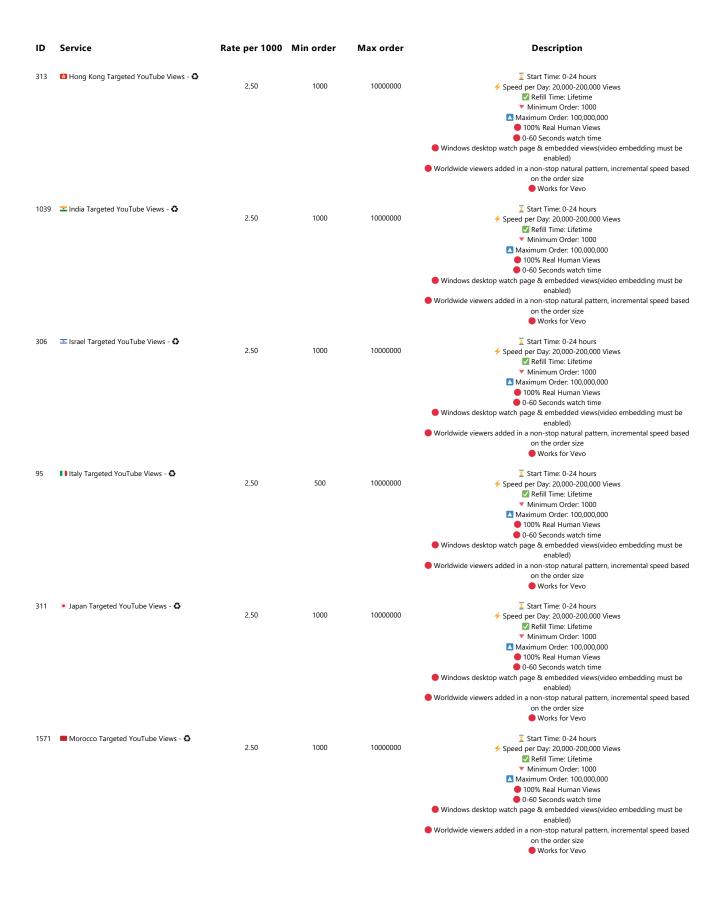

## **EXHIBIT 4**

# Case 3:20-cy-07348 Document 1 Filed 10/20/20 Page 27 of 111 2020-07-16 - Instant-fans.com Services

| ID   | Service                                 | Rate per 1000         | Min order    | Max order         | Description                                                                                                                                                                       |
|------|-----------------------------------------|-----------------------|--------------|-------------------|-----------------------------------------------------------------------------------------------------------------------------------------------------------------------------------|
| 7    | Instant                                 | ★ Instagram Co        | omments Fr   | om Verified Accou | ints                                                                                                                                                                              |
| 2859 | Random Comments From Verified Accounts  | 3000.00               | 1            | 10                | Start Time: 0-12 hours     ✓ Speed per Day: 5-10     ✓ Refill Time: 30 Days     ✓ Minimum Order: 1     ✓ Maximum Order: 10                                                        |
| 2860 | Custom Comments From Verified Accounts  | 4500.00               | 1            | 10                |                                                                                                                                                                                   |
|      |                                         |                       |              |                   | *No offensive/sexual/negative comments will be accepted                                                                                                                           |
| 7    | Instant                                 | <b>⋓ Instagram Fo</b> | llowers - Re | fill Guaranteed   |                                                                                                                                                                                   |
| 2881 | Real Instagram Followers - 5k Max       | 2.52                  | 100          | 5000              | <ul> <li>∑ Start Time: Instant</li> <li>✓ Speed per Day: 5,000 Followers</li> <li>☑ Refill Time: 30 Days</li> <li>▼ Minimum Order: 100</li> <li>▲ Maximum Order: 5,000</li> </ul> |
| 2882 | Real Instagram Followers - 10k Max      | 2.70                  | 100          | 10000             |                                                                                                                                                                                   |
| 181  | Instagram Followers - 15k Max           | 3.60                  | 50           | 15000             |                                                                                                                                                                                   |
| 2707 | ♥ Real Instagram Followers - 30k Max    | 4.35                  | 100          | 30000             |                                                                                                                                                                                   |
| 299  | Instagram Followers - 20k Max           | 5.25                  | 100          | 20000             | ☐ Start Time: 0-1 Hour  → Speed per Day: 500-5,000 Followers  ☑ Refill Time: 15 Days  ▼ Minimum Order: 20  ☑ Maximum Order: 20,000                                                |
| 2423 | Instagram Followers - 15k Max - 🗘       | 5.30                  | 100          | 15000             |                                                                                                                                                                                   |
| 188  | European Instagram Followers - 100k Max | 6.00                  | 100          | 100000            |                                                                                                                                                                                   |
| 2418 | Instagram Followers - 200k Max - 🞝      | 6.00                  | 100          | 200000            |                                                                                                                                                                                   |
| 2688 | ♥ Real Instagram Followers - 100k Max   | 8.20                  | 50           | 100000            |                                                                                                                                                                                   |
| 2333 | Real Instagram Followers - 3k Max       | 7.84                  | 50           | 15000             |                                                                                                                                                                                   |