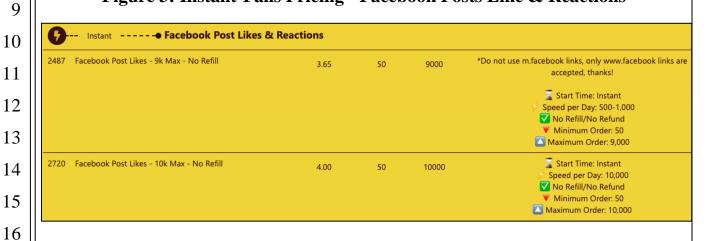

29. As shown below in Figures  $1-3^5$ , Defendants charged different prices for fake engagement based on the type of fake engagement (*e.g.*, likes, comments, followers, or views), the quantity of fake engagement provided, the service being targeted (*e.g.*, Instagram, Facebook, Twitter), and the speed at which the fake engagement was provided. Ex. 4.

25

26

27

28

1

**Figure 2: Instant-Fans Pricing - Instagram Comments** 

Figure 3: Instant-Fans Pricing - Facebook Posts Like & Reactions

- Defendants used a network of bots and Instagram accounts that they 30. controlled to deliver millions of automated likes and follows per day to their customers' accounts on Instagram. This conduct was not authorized by Facebook or Instagram.
- 31. For example, on February 22, 2020, after purchasing 2,500 likes, 1,000 followers, and 500 positive comments on instant-fans.com, an Instagram user posted a photo of food to their Instagram account. At the time of the post, the Instagram account had no followers. Within approximately 48 hours, the post received approximately 2,398 likes, 501 comments, and the account gained 1,040 followers. As shown below in Figure 4, the comments to the post were random phrases unrelated to the actual post.